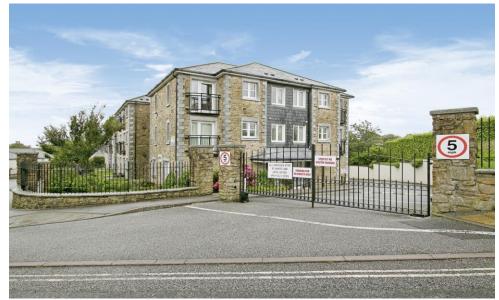

## 17 Carn Brea Court

Trevithick Road, Camborne, Cornwall, TR14 8LY

PRICE: £129,000

Lease: 125 Years From 2007

## **Property Description:**

A SOUTH FACING RE-DECORATED ONE BEDROOM RETIREMENT APARTMENT LOCATED ON THE GROUND FLOOR Carn Brea Court was built by McCarthy & Stone and consists of 49 apartments arranged over four floors each served by a lift. The apartments consist of one or two bedrooms, entrance hall, lounge/dining room, fitted kitchen, bathroom and balconies to selected apartments. The House Manager can be contacted from various points within each property in the case of an emergency. For periods when the House Manager is off duty there is a 24 hour emergency Careline response system. It is a condition of purchase that residents be over the age of 60 years, or in the case of a couple, one over 60 and the other over 55 years.