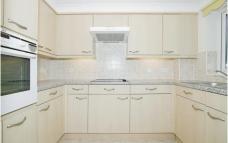

## **Property Description:**

A SOUTH FACING RE-DECORATED ONE BEDROOM RETIREMENT APARTMENT LOCATED ON THE GROUND FLOOR Carn Brea Court was built by McCarthy & Stone and consists of 49 apartments arranged over four floors each served by a lift. The apartments consist of one or two bedrooms, entrance hall, lounge/dining room, fitted kitchen, bathroom and balconies to selected apartments. The House Manager can be contacted from various points within each property in the case of an emergency. For periods when the House Manager is off duty there is a 24 hour emergency Careline response system. It is a condition of purchase that residents be over the age of 60 years, or in the case of a couple, one over 60 and the other over 55 years.