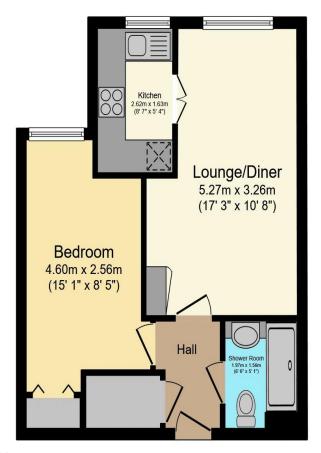

## Visit us at retirementhomesearch.co.uk

Total floor area 39.7 sq.m. (427 sq.ft.) approx

This floor plan is for illustrative purposes only. It is not drawn to scale. Any measurements, floor areas (including any total floor area), openings and orientation are approximate. No details are guaranteed, they cannot be relied upon for any purpose and they do not form part of any agreement. No liability is taken for any error, omission or misstatement. A party must rely upon its own inspection(s). Powered by www.focalagent.com