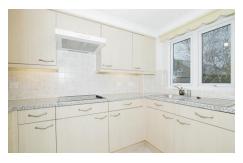

## **Property Description:**

A SOUTH FACING RE-DECORATED ONE BEDROOM RETIREMENT APARTMENT LOCATED ON THE GROUND FLOOR Carn Brea Court was built by McCarthy & Stone and consists of 49 apartments arranged over four floors each served by a lift. The apartments consist of one or two bedrooms, entrance hall, lounge/dining room, fitted kitchen, bathroom and balconies to selected apartments. The House Manager can be contacted from various points within each property in the case of an emergency. For periods when the House Manager is off duty there is a 24 hour emergency Careline response system. It is a condition of purchase that residents be over the age of 60 years, or in the case of a couple, one over 60 and the other over 55 years.